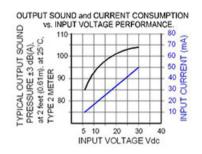

## Specifications

| Mounting                          | Panel Mount                                                                                                                                                                                                                                                                            |
|-----------------------------------|----------------------------------------------------------------------------------------------------------------------------------------------------------------------------------------------------------------------------------------------------------------------------------------|
| Operating Mode                    | Extra Loud Fast Dual Function: Beep/Continuous                                                                                                                                                                                                                                         |
| Operating Voltage                 | 6-30 Vdc                                                                                                                                                                                                                                                                               |
| <b>Operating Frequency</b>        | 2900±250 Hz                                                                                                                                                                                                                                                                            |
| Typical Operating Current         | 10 mA at 6 Vdc<br>50 mA at 30 Vdc                                                                                                                                                                                                                                                      |
| Typical Sound Pressure            | 85 ±5 dB(A) at 6 Vdc at 24 inches (61 cm), at 25°C<br>103 ±5 dB(A) at 30 Vdc at 24 inches (61 cm), at 25°C                                                                                                                                                                             |
| Termination                       | Quick Connect Blades                                                                                                                                                                                                                                                                   |
| Termination Strength              | Pull test with a maximum of 22 pounds (10 kg) load                                                                                                                                                                                                                                     |
| <b>Operating Temperature</b>      | -20_C to +65_C                                                                                                                                                                                                                                                                         |
| Storage Temperature               | -40_C to +85_C                                                                                                                                                                                                                                                                         |
| Surge Voltage                     | 20% over maximum rated voltage for less than 5 minutes                                                                                                                                                                                                                                 |
| <b>Reverse Voltage Protection</b> | To the maximum operating voltage                                                                                                                                                                                                                                                       |
| <b>Construction Materials</b>     | Case- Plastic _NORYL_ N-190, Flame Retardant UL 94-VO, Black<br>Internal Circuit- Audio-oscillator and piezoelectric driver<br>Potting- 2 parts epoxy resin or silicone, black<br>Diaphragm- Stainless Steel 304                                                                       |
| Gasket                            | Gasket (sold separately) 0.062" thick, 60 Durometer Neoprene                                                                                                                                                                                                                           |
| <b>Construction Materials</b>     | ASTM B117 Certified - Withstands exposure to salt spray for 300 hours<br>IP 68 Certified - Withstands water submergence and dust exposure<br>Humidity- 95% relative humidity at +40_C continuously for 100 hours.<br>Vibration- Withstands vibration between 0 and 55 Hz. on all axes. |
| Life Expectancy                   | 10 years under normal operating conditions.                                                                                                                                                                                                                                            |
| Warranty                          | For a period of two years from the date of manufacture under normal operating conditions.                                                                                                                                                                                              |
| Notes                             | This product is not intended as a life safety device.                                                                                                                                                                                                                                  |
| Terms and Conditions of Sale      | Link here                                                                                                                                                                                                                                                                              |