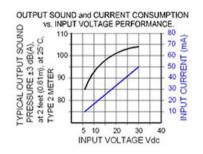

## Specifications

| Mounting                               | Panel Mount                                                                                                                                                                                                                                                                            |
|----------------------------------------|----------------------------------------------------------------------------------------------------------------------------------------------------------------------------------------------------------------------------------------------------------------------------------------|
| Operating Mode                         | Extra Loud Ultra Fast Beep Tone                                                                                                                                                                                                                                                        |
| <b>Operating Voltage</b>               | 6-30 Vdc                                                                                                                                                                                                                                                                               |
| <b>Operating Frequency</b>             | 2900±250 Hz                                                                                                                                                                                                                                                                            |
| Typical Operating Current              | 10 mA at 6 Vdc<br>50 mA at 30 Vdc                                                                                                                                                                                                                                                      |
| Typical Sound Pressure                 | 85 ±5 dB(A) at 6 Vdc at 24 inches (61 cm), at 25°C<br>103 ±5 dB(A) at 30 Vdc at 24 inches (61 cm), at 25°C                                                                                                                                                                             |
| Termination                            | Quick Connect Blades                                                                                                                                                                                                                                                                   |
| Termination Strength                   | Pull test with a maximum of 22 pounds (10 kg) load                                                                                                                                                                                                                                     |
| <b>Operating Temperature</b>           | -20_C to +65_C                                                                                                                                                                                                                                                                         |
| Storage Temperature                    | -40_C to +85_C                                                                                                                                                                                                                                                                         |
| Surge Voltage                          | 20% over maximum rated voltage for less than 5 minutes                                                                                                                                                                                                                                 |
| <b>Reverse Voltage Protection</b>      | To the maximum operating voltage                                                                                                                                                                                                                                                       |
| Construction Materials                 | Case- Plastic _NORYL_ N-190, Flame Retardant UL 94-VO, Black<br>Internal Circuit- Audio-oscillator and piezoelectric driver<br>Potting- 2 parts epoxy resin or silicone, black<br>Diaphragm- Stainless Steel 304                                                                       |
| Gasket                                 | Gasket (sold separately) 0.062" thick, 60 Durometer Neoprene                                                                                                                                                                                                                           |
| Construction Materials                 | ASTM B117 Certified - Withstands exposure to salt spray for 300 hours<br>IP 68 Certified - Withstands water submergence and dust exposure<br>Humidity- 95% relative humidity at +40_C continuously for 100 hours.<br>Vibration- Withstands vibration between 0 and 55 Hz. on all axes. |
| Life Expectancy                        | 10 years under normal operating conditions.                                                                                                                                                                                                                                            |
| Warranty                               | For a period of two years from the date of manufacture under normal operating conditions.                                                                                                                                                                                              |
| Notes                                  | This product is not intended as a life safety device.                                                                                                                                                                                                                                  |
| Terms and Conditions of Sale Link here |                                                                                                                                                                                                                                                                                        |