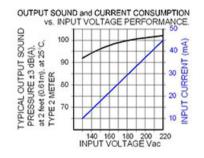

## Specifications

| Mounting                               | Panel Mount with Volume Control                                                                                                                                                                                                                                                        |
|----------------------------------------|----------------------------------------------------------------------------------------------------------------------------------------------------------------------------------------------------------------------------------------------------------------------------------------|
| Operating Mode                         | Extra Loud Slow Beep Tone                                                                                                                                                                                                                                                              |
| <b>Operating Voltage</b>               | 130-220 Vac                                                                                                                                                                                                                                                                            |
| <b>Operating Frequency</b>             | 2900±250 Hz                                                                                                                                                                                                                                                                            |
| Typical Operating Current              | 10 mA at 130 Vac<br>45 mA at 220 Vac                                                                                                                                                                                                                                                   |
| Typical Sound Pressure                 | 92 ±5 dB(A) at 130 Vac at 24 inches (61 cm), at 25°C<br>103 ±5 dB(A) at 220 Vac at 24 inches (61 cm), at 25°C                                                                                                                                                                          |
| Termination                            | Wires                                                                                                                                                                                                                                                                                  |
| Termination Strength                   | Pull test with a maximum of 22 pounds (10 kg) load                                                                                                                                                                                                                                     |
| <b>Operating Temperature</b>           | -20_C to +65_C                                                                                                                                                                                                                                                                         |
| Storage Temperature                    | -40_C to +85_C                                                                                                                                                                                                                                                                         |
| Surge Voltage                          | 20% over maximum rated voltage for less than 5 minutes                                                                                                                                                                                                                                 |
| <b>Reverse Voltage Protection</b>      | To the maximum operating voltage                                                                                                                                                                                                                                                       |
| Construction Materials                 | Case- Plastic _NORYL_ N-190, Flame Retardant UL 94-VO, Black<br>Internal Circuit- Audio-oscillator and piezoelectric driver<br>Potting- 2 parts epoxy resin or silicone, black<br>Diaphragm- Stainless Steel 304                                                                       |
| Gasket                                 | Gasket (sold separately) 0.062" thick, 60 Durometer Neoprene                                                                                                                                                                                                                           |
| Construction Materials                 | ASTM B117 Certified - Withstands exposure to salt spray for 300 hours<br>IP 68 Certified - Withstands water submergence and dust exposure<br>Humidity- 95% relative humidity at +40_C continuously for 100 hours.<br>Vibration- Withstands vibration between 0 and 55 Hz. on all axes. |
| Life Expectancy                        | 10 years under normal operating conditions.                                                                                                                                                                                                                                            |
| Warranty                               | For a period of two years from the date of manufacture under normal operating conditions.                                                                                                                                                                                              |
| Notes                                  | This product is not intended as a life safety device.                                                                                                                                                                                                                                  |
| Terms and Conditions of Sale Link here |                                                                                                                                                                                                                                                                                        |