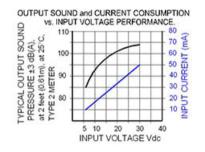

## Specifications

| Mounting                                      | Panel Mount with Volume Control                                                                                                                                                                                                                                                        |
|-----------------------------------------------|----------------------------------------------------------------------------------------------------------------------------------------------------------------------------------------------------------------------------------------------------------------------------------------|
| Operating Mode                                | Extra Loud Ultra Fast Beep Tone                                                                                                                                                                                                                                                        |
| <b>Operating Voltage</b>                      | 6-30 Vdc                                                                                                                                                                                                                                                                               |
| <b>Operating Frequency</b>                    | 2900±250 Hz                                                                                                                                                                                                                                                                            |
| Typical Operating Current                     | 10 mA at 6 Vdc<br>50 mA at 30 Vdc                                                                                                                                                                                                                                                      |
| Typical Sound Pressure                        | 85 ±5 dB(A) at 6 Vdc at 24 inches (61 cm), at 25°C<br>103 ±5 dB(A) at 30 Vdc at 24 inches (61 cm), at 25°C                                                                                                                                                                             |
| Termination                                   | Quick Connect Blades                                                                                                                                                                                                                                                                   |
| Termination Strength                          | Pull test with a maximum of 22 pounds (10 kg) load                                                                                                                                                                                                                                     |
| <b>Operating Temperature</b>                  | -20_C to +65_C                                                                                                                                                                                                                                                                         |
| Storage Temperature                           | -40_C to +85_C                                                                                                                                                                                                                                                                         |
| Surge Voltage                                 | 20% over maximum rated voltage for less than 5 minutes                                                                                                                                                                                                                                 |
| <b>Reverse Voltage Protection</b>             | To the maximum operating voltage                                                                                                                                                                                                                                                       |
| Construction Materials                        | Case- Plastic _NORYL_ N-190, Flame Retardant UL 94-VO, Black<br>Internal Circuit- Audio-oscillator and piezoelectric driver<br>Potting- 2 parts epoxy resin or silicone, black<br>Diaphragm- Stainless Steel 304                                                                       |
| Gasket                                        | Gasket (sold separately) 0.062" thick, 60 Durometer Neoprene                                                                                                                                                                                                                           |
| Construction Materials                        | ASTM B117 Certified - Withstands exposure to salt spray for 300 hours<br>IP 68 Certified - Withstands water submergence and dust exposure<br>Humidity- 95% relative humidity at +40_C continuously for 100 hours.<br>Vibration- Withstands vibration between 0 and 55 Hz. on all axes. |
| Life Expectancy                               | 10 years under normal operating conditions.                                                                                                                                                                                                                                            |
| Warranty                                      | For a period of two years from the date of manufacture under normal operating conditions.                                                                                                                                                                                              |
| Notes                                         | This product is not intended as a life safety device.                                                                                                                                                                                                                                  |
| Terms and Conditions of Sale <u>Link here</u> |                                                                                                                                                                                                                                                                                        |