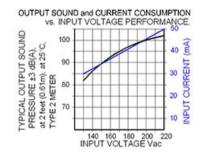

## Specifications

| Mounting                                      | Panel Mount                                                                                                                                                                                                                                                                            |
|-----------------------------------------------|----------------------------------------------------------------------------------------------------------------------------------------------------------------------------------------------------------------------------------------------------------------------------------------|
| Operating Mode                                | Extra Loud Continuous Tone                                                                                                                                                                                                                                                             |
| <b>Operating Voltage</b>                      | 130-220 Vac                                                                                                                                                                                                                                                                            |
| <b>Operating Frequency</b>                    | 2900±250 Hz                                                                                                                                                                                                                                                                            |
| Typical Operating Current                     | 30 mA at 130 Vac<br>50 mA at 220 Vac                                                                                                                                                                                                                                                   |
| Typical Sound Pressure                        | 82 ±5 dB(A) at 130 Vac at 24 inches (61 cm), at 25°C<br>103 ±5 dB(A) at 220 Vac at 24 inches (61 cm), at 25°C                                                                                                                                                                          |
| Termination                                   | Quick Connect Blades with Screws                                                                                                                                                                                                                                                       |
| Termination Strength                          | Pull test with a maximum of 22 pounds (10 kg) load                                                                                                                                                                                                                                     |
| <b>Operating Temperature</b>                  | -20_C to +65_C                                                                                                                                                                                                                                                                         |
| Storage Temperature                           | -40_C to +85_C                                                                                                                                                                                                                                                                         |
| Surge Voltage                                 | 20% over maximum rated voltage for less than 5 minutes                                                                                                                                                                                                                                 |
| <b>Reverse Voltage Protection</b>             | To the maximum operating voltage                                                                                                                                                                                                                                                       |
| Construction Materials                        | Case- Plastic _NORYL_ N-190, Flame Retardant UL 94-VO, Black<br>Internal Circuit- Audio-oscillator and piezoelectric driver<br>Potting- 2 parts epoxy resin or silicone, black<br>Diaphragm- Stainless Steel 304                                                                       |
| Gasket                                        | Gasket (sold separately) 0.062" thick, 60 Durometer Neoprene                                                                                                                                                                                                                           |
| Construction Materials                        | ASTM B117 Certified - Withstands exposure to salt spray for 300 hours<br>IP 68 Certified - Withstands water submergence and dust exposure<br>Humidity- 95% relative humidity at +40_C continuously for 100 hours.<br>Vibration- Withstands vibration between 0 and 55 Hz. on all axes. |
| Life Expectancy                               | 10 years under normal operating conditions.                                                                                                                                                                                                                                            |
| Warranty                                      | For a period of two years from the date of manufacture under normal operating conditions.                                                                                                                                                                                              |
| Notes                                         | This product is not intended as a life safety device.                                                                                                                                                                                                                                  |
| Terms and Conditions of Sale <u>Link here</u> |                                                                                                                                                                                                                                                                                        |