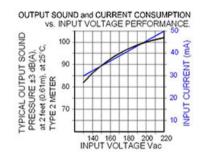

## Specifications

| Mounting                               | Panel Mount with Volume Control                                                                                                                                                                                                                                                        |
|----------------------------------------|----------------------------------------------------------------------------------------------------------------------------------------------------------------------------------------------------------------------------------------------------------------------------------------|
| Operating Mode                         | Extra Loud Continuous Tone                                                                                                                                                                                                                                                             |
| <b>Operating Voltage</b>               | 130-220 Vac                                                                                                                                                                                                                                                                            |
| <b>Operating Frequency</b>             | 2900±250 Hz                                                                                                                                                                                                                                                                            |
| Typical Operating Current              | 30 mA at 130 Vac<br>50 mA at 220 Vac                                                                                                                                                                                                                                                   |
| Typical Sound Pressure                 | 82 ±5 dB(A) at 130 Vac at 24 inches (61 cm), at 25°C<br>103 ±5 dB(A) at 220 Vac at 24 inches (61 cm), at 25°C                                                                                                                                                                          |
| Termination                            | Quick Connect Blades with Screws                                                                                                                                                                                                                                                       |
| Termination Strength                   | Pull test with a maximum of 22 pounds (10 kg) load                                                                                                                                                                                                                                     |
| <b>Operating Temperature</b>           | -20_C to +65_C                                                                                                                                                                                                                                                                         |
| Storage Temperature                    | -40_C to +85_C                                                                                                                                                                                                                                                                         |
| Surge Voltage                          | 20% over maximum rated voltage for less than 5 minutes                                                                                                                                                                                                                                 |
| <b>Reverse Voltage Protection</b>      | To the maximum operating voltage                                                                                                                                                                                                                                                       |
| Construction Materials                 | Case- Plastic _NORYL_ N-190, Flame Retardant UL 94-VO, Black<br>Internal Circuit- Audio-oscillator and piezoelectric driver<br>Potting- 2 parts epoxy resin or silicone, black<br>Diaphragm- Stainless Steel 304                                                                       |
| Gasket                                 | Gasket (sold separately) 0.062" thick, 60 Durometer Neoprene                                                                                                                                                                                                                           |
| Construction Materials                 | ASTM B117 Certified - Withstands exposure to salt spray for 300 hours<br>IP 68 Certified - Withstands water submergence and dust exposure<br>Humidity- 95% relative humidity at +40_C continuously for 100 hours.<br>Vibration- Withstands vibration between 0 and 55 Hz. on all axes. |
| Life Expectancy                        | 10 years under normal operating conditions.                                                                                                                                                                                                                                            |
| Warranty                               | For a period of two years from the date of manufacture under normal operating conditions.                                                                                                                                                                                              |
| Notes                                  | This product is not intended as a life safety device.                                                                                                                                                                                                                                  |
| Terms and Conditions of Sale Link here |                                                                                                                                                                                                                                                                                        |